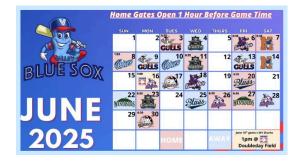

#### **OPENING DAY VALLEY BLUE SOX BASEBALL**

Date: June 3rd

Time: 6:35PM - First Pitch

**Location:** MacKenzie Stadium Holyoke MA

Play Ball! Season opener against the Newport Gulls. Gates open at 6:05pm with first pitch at 6:35pm. FREE magnet give-away for the first 200 fans through the gates!